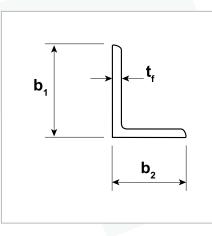

Pg

7

| Designation | Weight | Surface Area | Side A<br>b <sub>1</sub> | Side B<br>b <sub>2</sub> | Thickness of Flange<br>t <sub>f</sub> |
|-------------|--------|--------------|--------------------------|--------------------------|---------------------------------------|
|             | kg/m   | m²/m         | mm                       | mm                       | mm                                    |
| 150x100x12  | 22.5   | 0.491        | 150                      | 100                      | 12.0                                  |
| 150x100x10  | 18.0   | 0.491        | 150                      | 100                      | 9.5                                   |
| 150x90x16   | 27.9   | 0.471        | 150                      | 90                       | 15.8                                  |
| 150x90x12   | 21.6   | 0.471        | 150                      | 90                       | 12.0                                  |
| 150x90x10   | 17.3   | 0.471        | 150                      | 90                       | 9.5                                   |
| 150x90x8    | 14.3   | 0.471        | 150                      | 90                       | 7.8                                   |
| 125x75x12   | 17.7   | 0.392        | 125                      | 75                       | 12.0                                  |
| 125x75x10   | 14.2   | 0.392        | 125                      | 75                       | 9.5                                   |
| 125x75x8    | 11.8   | 0.392        | 125                      | 75                       | 7.8                                   |
| 125x75x6    | 9.16   | 0.392        | 125                      | 75                       | 6.0                                   |