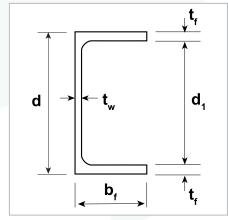

## REFERENCE GUIDE: PARALLEL FLANGE CHANNELS

Southern Steel Supplies Pty Ltd

| Designation | Weight | Surface Area | Depth of<br>Section<br>d | Width of<br>Flange<br>b <sub>f</sub> | Thickness of Flange t <sub>f</sub> | Web<br>Thickness<br>t <sub>w</sub> | Depth between Flanges d <sub>1</sub> |
|-------------|--------|--------------|--------------------------|--------------------------------------|------------------------------------|------------------------------------|--------------------------------------|
|             | kg/m   | m²/m         | mm                       | mm                                   | mm                                 | mm                                 | mm                                   |
| 380PFC      | 55.2   | 1.130        | 380                      | 100                                  | 17.5                               | 10.0                               | 345                                  |
| 300PFC      | 40.1   | 0.932        | 300                      | 90                                   | 16.0                               | 8.0                                | 268                                  |
| 250PFC      | 35.5   | 0.834        | 250                      | 90                                   | 15.0                               | 8.0                                | 220                                  |
| 230PFC      | 25.1   | 0.737        | 230                      | 75                                   | 12.0                               | 6.5                                | 206                                  |
| 200PFC      | 22.9   | 0.678        | 200                      | 75                                   | 12.0                               | 6.0                                | 176                                  |
| 180PFC      | 20.9   | 0.638        | 180                      | 75                                   | 11.0                               | 6.0                                | 158                                  |
| 150PFC      | 17.7   | 0.579        | 150                      | 75                                   | 9.5                                | 6.0                                | 131                                  |