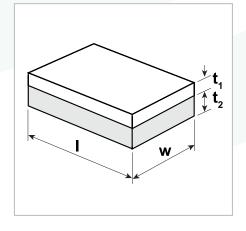

| Designation | Clad<br>Thickness<br>t <sup>1</sup> | Base<br>Thickness<br>t <sup>2</sup> | Width<br>w | Length<br>I | Designation | Clad<br>Thickness<br>t <sup>1</sup> | Base<br>Thickness<br>t <sup>2</sup> | Width<br>w | Length<br>I |
|-------------|-------------------------------------|-------------------------------------|------------|-------------|-------------|-------------------------------------|-------------------------------------|------------|-------------|
|             | mm                                  | mm                                  | mm         | mm          |             | mm                                  | mm                                  | mm         | mm          |
| 1400x2900   | 4                                   | 6                                   | 1400       | 2900        | 1400x2900   | 9                                   | 10                                  | 1400       | 2900        |
| 1400x2900   | 6                                   | 6                                   | 1400       | 2900        | 1400x2900   | 12                                  | 12                                  | 1400       | 2900        |
| 1400x2900   | 7                                   | 8                                   | 1400       | 2900        | 1400x2900   | 17                                  | 12                                  | 1400       | 2900        |